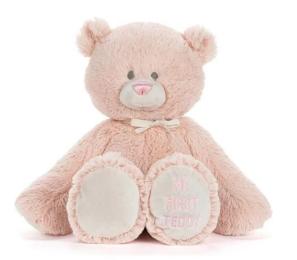

**My First Teddy Pink** 

Small 7" \$13.95 Medium 16" \$23.95

**Hello Big Sister Puppy** 

12" \$28.95

**My First Teddy Blue** 

Small 7" \$13.95 Medium 16" \$23.95

**Hello Big Brother Puppy** 

12" \$28.95