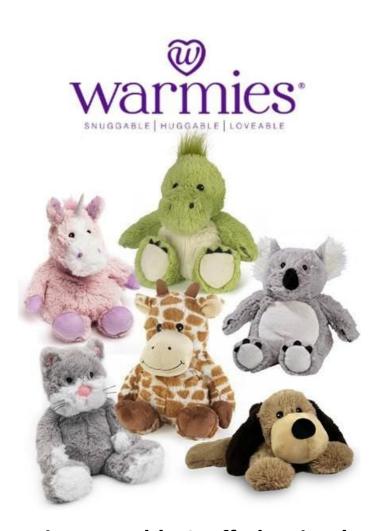

#### **Microwavable Stuffed Animals**

10" \$24.95

Designed to provide soothing warmth and comfort. Lavendar scent. Microwave & freezer safe. Assorted styles available.