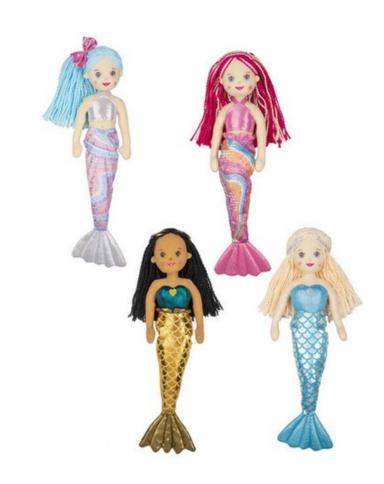

### **Shimmer Cove Mermaids**

\$21.95

18" Collection of mermaids with sparkly tails and flowing hair. Each mermaid has a unique design and name.

**Giant Penguin** 

\$39.95

Melissa & Doug

24" Giant stuffed penguin.