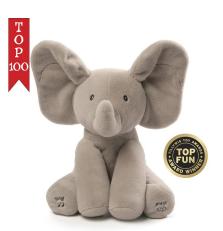

My First Teddy Tan

Small 7" \$13.95 Medium 16" \$23.95

**Flappy the Elephant** 

12" \$39.95

Adorable singing elephant that plays peek-a-boo & sings