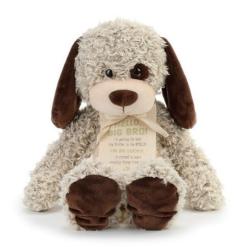

**My First Teddy Pink** 

Small 7" \$13.95 Medium 16" \$23.95

**Hello Big Sister Puppy** 

12" \$28.95

**My First Teddy Blue** 

Small 7" \$13.95 Medium 16" \$23.95

**Hello Big Brother Puppy** 

12" \$28.95