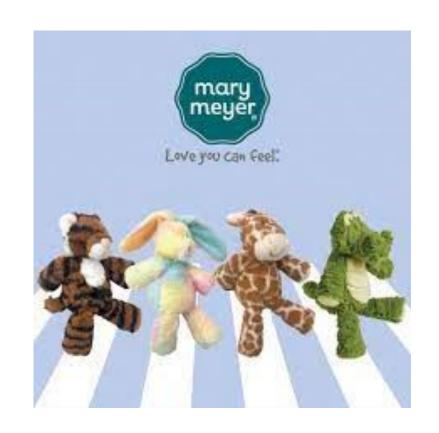

# **Mary Meyers Marshmallow Plush**

Assorted Animals
Small 8" \$14.95
Med 12" \$22.95
Sesame Street