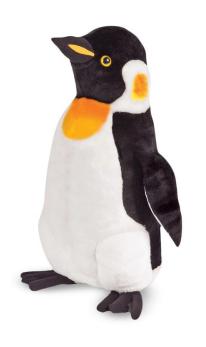

### **Shimmer Cove Mermaids**

\$21.95

18" Collection of mermaids with sparkly tails and flowing hair. Each mermaid has a unique design and name.

**Giant Penguin** 

\$39.95

Melissa & Doug

24" Giant stuffed penguin.